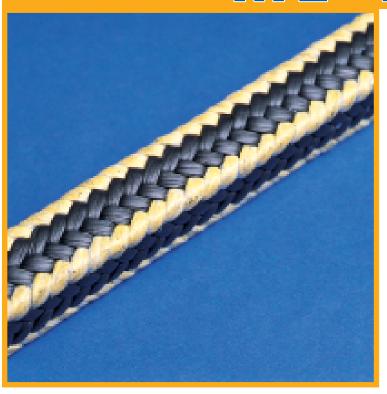

# YELLOW JACKET PACKING

### **FEATURES**

A combination braid of PTFE/Graphite composite yarn and aramid fibers. This construction provides the strength of aramid fibers and the heat dissipating and lubricating qualities of the PTFE and graphite matrix.

#### **CONSTRUCTION**

Multi-Lok Braid