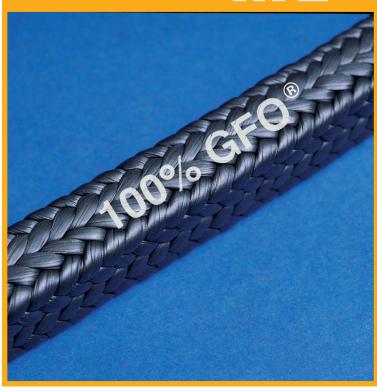

# **GFO® PACKING**

### **FEATURES**

Finely ground particles of the highest quality graphite in a PTFE matrix to control graphite migration. 100% GFO® Yarn

#### CONSTRUCTION

Multi-Lok Braid