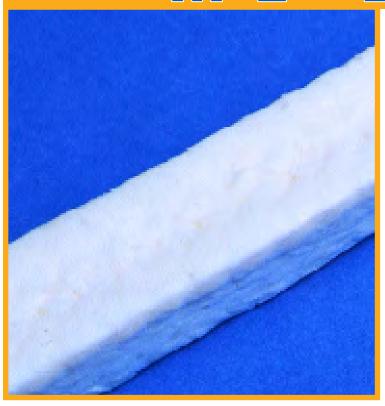

# M L 2225

An excellent general service packing for use on rotary pumps, reciprocating pumps, agitators and other rotating equipment.

## **FEATURES:**

Yarns are coated in PTFE suspensoid. This system of impregnation assures even distribution of the PTFE particles, protecting the fibers from chemical action.

## SURFACE TREATMENT

A surface coating of PTFE is applied after braiding. To assure good break-in characteristics, a special high temperature synthetic lubricant is added.

This information is based on data that we believe to be reliable. Since conditions of product use are outside of our control, we make no warranties, expressed or implied and assume no liability in connection with any use of this information.